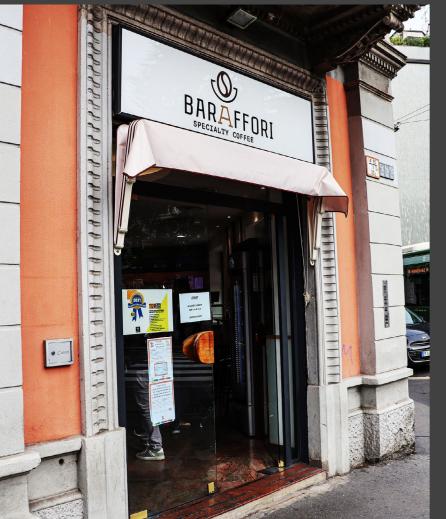

Location:
Duomo, Milan
Website:
www.granaioduomo.it
Espresso machine:
Evo2

Established in the early 1900s, Bar Affori has always been a special meeting place for the people living in historic suburbs of Milan.

Affori made the brave decision of including single-origin specialty coffee, filter coffee and cold brew in their coffee menu. A new way of experiencing coffee for locals and an important opportunity to educate customers about the hard work there is behind a cup of coffee and every single bean.

Location:

Affori district, Milan Website: www.bar-affori.business.site Espresso machine: Zero, Mina

A beautiful location in Vilnius and a three group XT Barista, our most eXTreme commercial espresso machine.