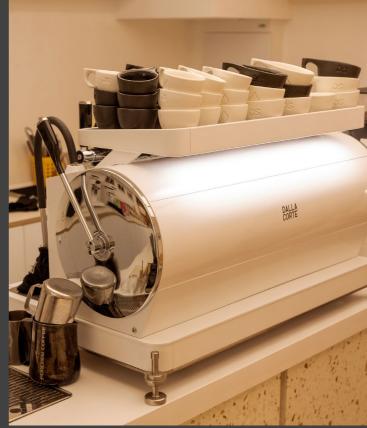

## Baristag'

Located in 5-star Canal Central Hotel, Baristas' Corner is a specialty coffee house with an amazing view on the Dubai Water Canal.

Multigroup espresso machine Dalla Corte Evo2 has been custom -made in their signature green colour.