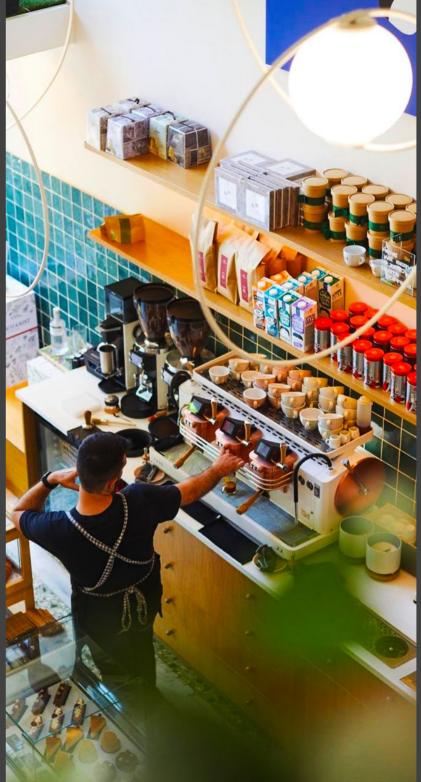

## Baristag'

Located in 5-star Canal Central Hotel, Baristas' Corner is a specialty coffee house with an amazing view on the Dubai Water Canal.

Multigroup espresso machine Dalla Corte Evo2 has been custom -made in their signature green colour.

The coffee is fresh, the teas are exquisite, and there's a selection of desserts to complement the wide beverage menu.

Location:

Dubai, United Arab Emirates Website: www.baristascorner.com Espresso machine: Evo2