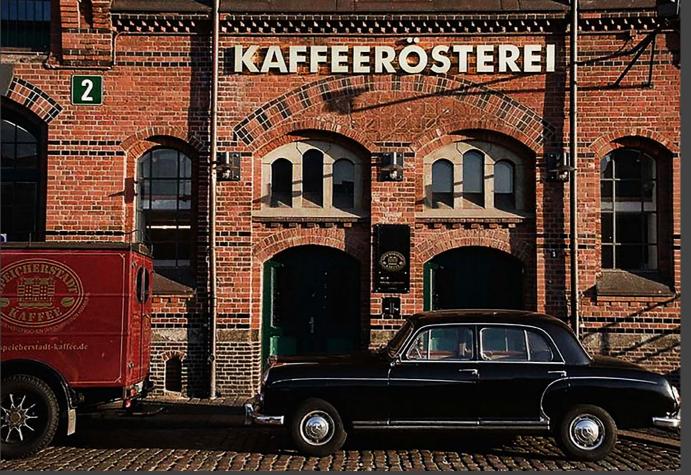

Location:

Moscow, Russia
Website:
www.morecoffeeokean.ru
Espresso machine:
XT

In the heart of Hamburg's historic Warehouse District, in an eye-catching brick building from 1888, you can find Speicherstadt Kaffee roastery and café.

As specialty coffee roasters, Speicherstadt Kaffee works with premium single origin coffees and uses a Dalla Corte professional espresso machine EVO2 to bring out the full potential of flavour from each coffee bean.

Location:

Hamburg, Germany

Website:

www.speicherstadt-kaffee.de Espresso machine:

3-group Evo2

Nothing is easier than drinking a cup of coffee in Buon Ma Thuot: this central highland city is famous for its excellent coffee and numerous little cafes lined up in the city streets.