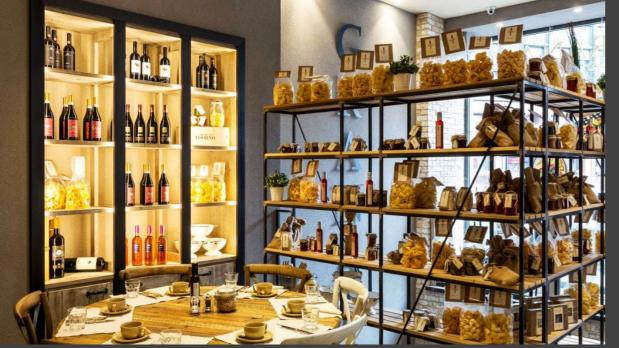

Location:

Brera district, Milan
Website:
www.corajerestaurant.com

Espresso machine:

t

A 4-group Evo2 to serve any number of customers without keeping them waiting at Granaio it's always busy, given its excellent position in piazza Duomo, Milan's main historic square.

This Restaurant-Cafè offers typical Italian cuisine in the heart of the city. With two floors and an outdoor seating area, you can find people dining at Granaio any moment of the day, from breakfast to dinner.

Location:
Duomo, Milan
Website:
www.granaioduomo.it
Espresso machine:
Evo2

Established in the early 1900s, Bar Affori has always been a special meeting place for the people living in historic suburbs of Milan.