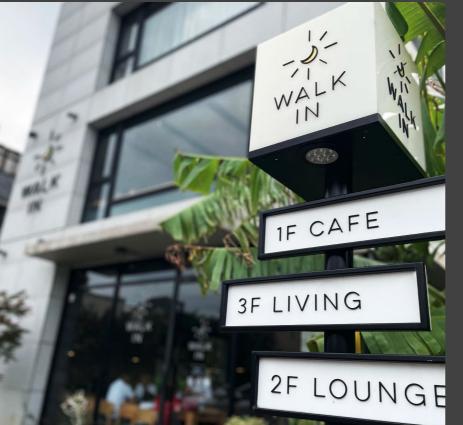

Stop by Walk in Cafe to disconnect from the chaos of Taipei city and recharge your batteries with a caffeine boost.

Offering you rich and full-bodied espressos is the Dalla Corte Evo2: with the patented independent boiler technology, the barista can set the temperature with a 0.1° precision and find every coffee's sweet spot.

Location: Taipei, Taiwan Website: www.walkincafe.com.tw Espresso machine: Evo2