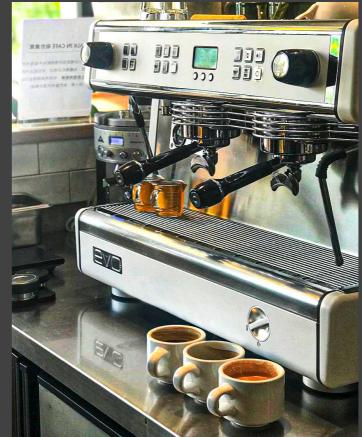

Stop by Walk in Cafe to disconnect from the chaos of Taipei city and recharge your batteries with a caffeine boost.

Offering you rich and full-bodied espressos is the Dalla Corte Evo2: with the patented independent boiler technology, the barista can set the temperature with a 0.1° precision and find every coffee's sweet spot.

Location: Taipei, Taiwan Website: www.walkincafe.com.tw Espresso machine: Evo2