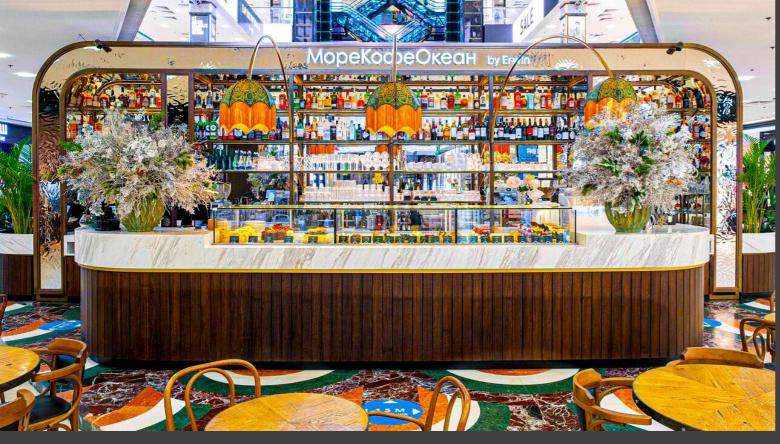

Location:

Bad Feilnbach, Germany
Website:
www.stefanies-feilnbach.de
Espresso machine:
Evo2

A unique fusion of styles, cuisines, and cultures. The small tables, the marble-patterned carpet and the fringed silk lampshades are reminiscent of a country house in the suburbs of Moscow.

Morecoffeeokean takes special pride in its coffee menu: with only 100% gourmet arabica beans delivered from meticulously selected coffee-growing regions, and the XT espresso machine serving the highest quality espresso.

Location:

Moscow, Russia
Website:
www.morecoffeeokean.ru
Espresso machine:
XT

In the heart of Hamburg's historic Warehouse District, in an eye-catching brick building from 1888, you can find Speicherstadt Kaffee roastery and café.