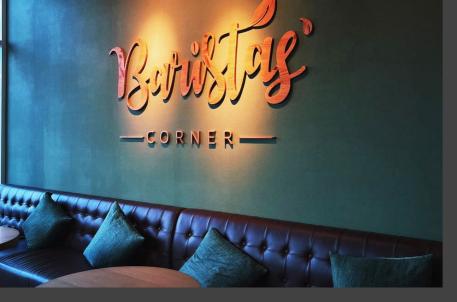

## Baristag'

Located in 5-star Canal Central Hotel, Baristas' Corner is a specialty coffee house with an amazing view on the Dubai Water Canal.

Multigroup espresso machine Dalla Corte Evo2 has been custom -made in their signature green colour.