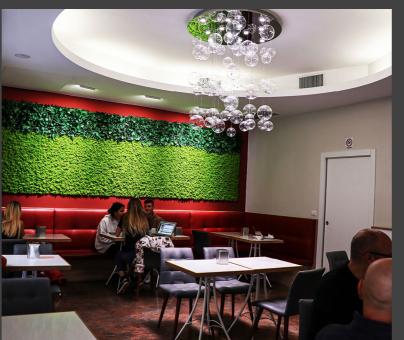

## Baristag'

Located in 5-star Canal Central Hotel, Baristas' Corner is a specialty coffee house with an amazing view on the Dubai Water Canal.

Multigroup espresso machine Dalla Corte Evo2 has been custom -made in their signature green colour.

The coffee is fresh, the teas are exquisite, and there's a selection of desserts to complement the wide beverage menu.

Location:

Dubai, United Arab Emirates Website: www.baristascorner.com Espresso machine: Evo2