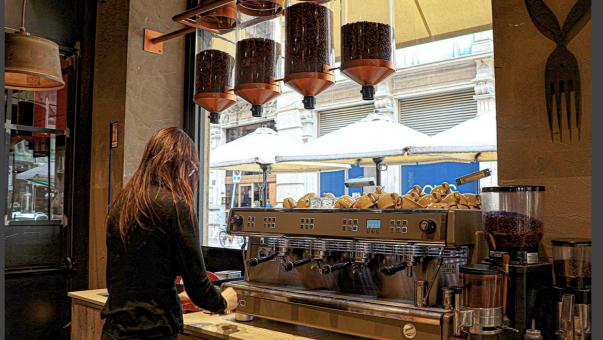

Location:

Brera district, Milan
Website:
www.corajerestaurant.com

Espresso machine:

t

A 4-group Evo2 to serve any number of customers without keeping them waiting at Granaio it's always busy, given its excellent position in piazza Duomo, Milan's main historic square.

This Restaurant-Cafè offers typical Italian cuisine in the heart of the city. With two floors and an outdoor seating area, you can find people dining at Granaio any moment of the day, from breakfast to dinner.

Location:
Duomo, Milan
Website:
www.granaioduomo.it
Espresso machine:
Evo2

Established in the early 1900s, Bar Affori has always been a special meeting place for the people living in historic suburbs of Milan.