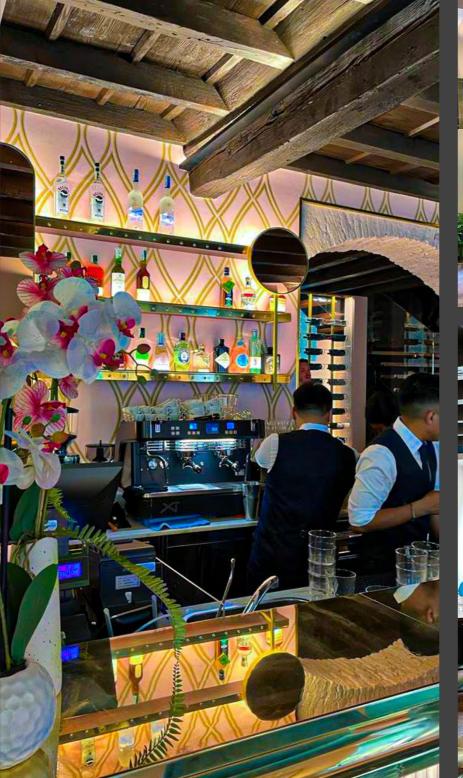

## CO RA É

Dalla Corte XT is the official espresso machine at Coraje, high-end restaurant inaugurated by Agustina Gandolfo, partner of footballer Lautaro Martinez.

The restaurant offers a mix of Mediterranean and Argentine cuisine. As for coffee, there are the specialty selections of Lot Zero by Chiara Bergonzi, professional advisor for Coraje's coffee corner. The XT espresso machine can extract the best from these selections, thanks to the manual water flow technology.

Location:

Brera district, Milan
Website:
www.corajerestaurant.com

Espresso machine:

t

A 4-group Evo2 to serve any number of customers without keeping them waiting at Granaio it's always busy, given its excellent position in piazza Duomo, Milan's main historic square.