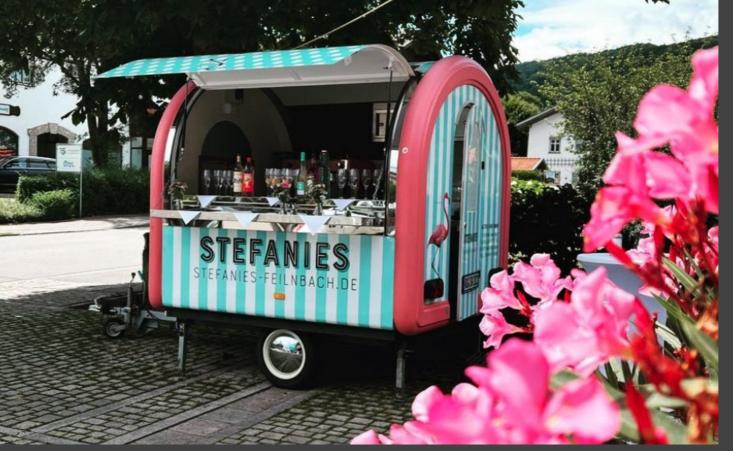

## **STEFANIES**Gafe

Coffee-Truck Gerti is the coffee shop on wheels by "Stefanies Cafe, Pension, Kultur", a service that allows you to have a personal cafè at complete disposal anywhere you like.

Espressos for your corporate event, wedding or birthday will be made with Evo2 in an all-pink custom colour - precision and thermal stability in a summer package that turns the party on!

Location:

Bad Feilnbach, Germany
Website:
www.stefanies-feilnbach.de
Espresso machine:
Evo2

A unique fusion of styles, cuisines, and cultures. The small tables, the marble-patterned carpet and the fringed silk lampshades are reminiscent of a country house in the suburbs of Moscow.