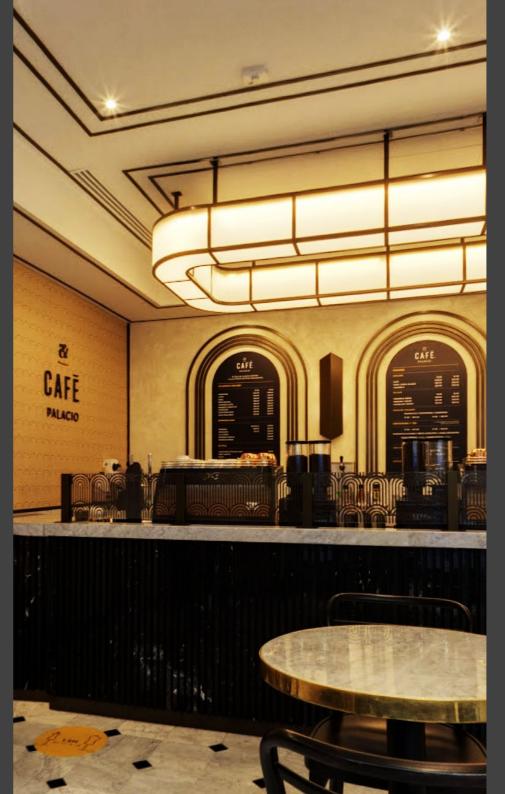

# CAFE.

Specialty drinks bar with teas, infusions, espresso and other delicious coffee based alternatives, Cafè Palacio offers quality and attention to detail.

Double XT and double DC two are at work to offer a perfect espresso and offer up two four different coffee selections at a time. We suggest trying the house-blend made specifically for El Palacio.

Location:

Cuauhtémoc, Mexico City Website:

www.gastronomiapalacio.com Espresso machine:

VT.