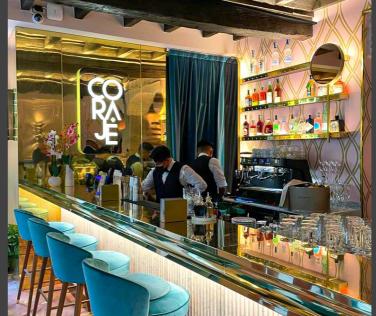

## CO RA É

Dalla Corte XT is the official espresso machine at Coraje, high-end restaurant inaugurated by Agustina Gandolfo, partner of footballer Lautaro Martinez.

The restaurant offers a mix of Mediterranean and Argentine cuisine. As for coffee, there are the specialty selections of Lot Zero by Chiara Bergonzi, professional advisor for Coraje's coffee corner. The XT espresso machine can extract the best from these selections, thanks to the manual water flow technology.

Location:

Brera district, Milan
Website:
www.corajerestaurant.com

Espresso machine:

t

A 4-group Evo2 to serve any number of customers without keeping them waiting at Granaio it's always busy, given its excellent position in piazza Duomo, Milan's main historic square.