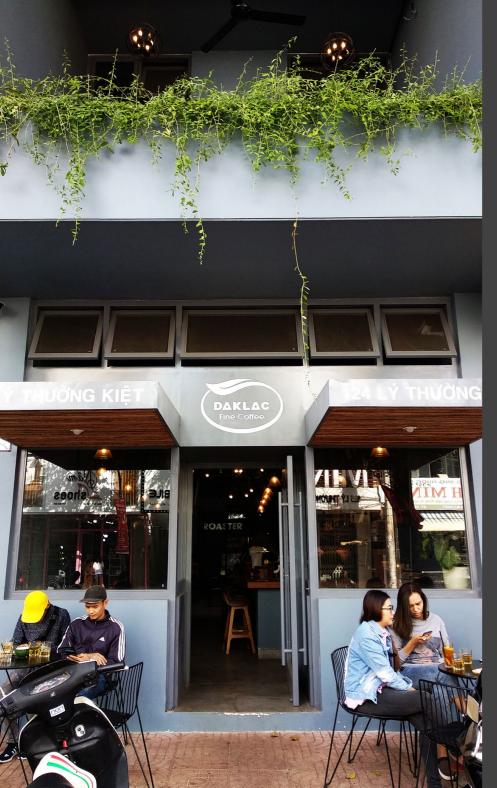

Location:

Hamburg, Germany

Website:

www.speicherstadt-kaffee.de Espresso machine:

3-group Evo2

Nothing is easier than drinking a cup of coffee in Buon Ma Thuot: this central highland city is famous for its excellent coffee and numerous little cafes lined up in the city streets.

At Daklac Fine Coffee, customers can enjoy refined coffee varieties in espresso made with a Dalla Corte Evo2 and a DC Two double grinder on-demand.

Location:

Buon Ma Thuot, Vietnam
Website:
www.daklaccoffee.com
Espresso machine:
Evo2