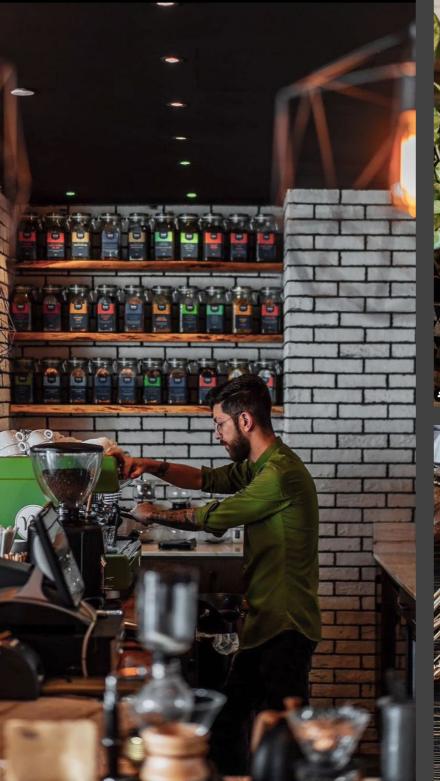

## Baristag'

Located in 5-star Canal Central Hotel, Baristas' Corner is a specialty coffee house with an amazing view on the Dubai Water Canal.

Multigroup espresso machine Dalla Corte Evo2 has been custom -made in their signature green colour.

The coffee is fresh, the teas are exquisite, and there's a selection of desserts to complement the wide beverage menu.

Location:

Dubai, United Arab Emirates Website: www.baristascorner.com Espresso machine: Evo2