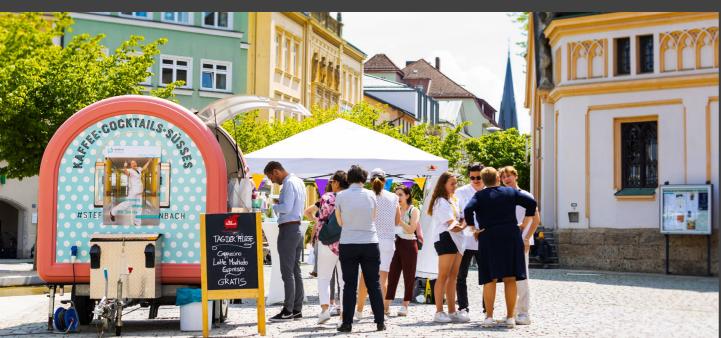

## **STEFANIES**Gafe

Coffee-Truck Gerti is the coffee shop on wheels by "Stefanies Cafe, Pension, Kultur", a service that allows you to have a personal cafè at complete disposal anywhere you like.

Espressos for your corporate event, wedding or birthday will be made with Evo2 in an all-pink custom colour - precision and thermal stability in a summer package that turns the party on!

Location:

Bad Feilnbach, Germany
Website:
www.stefanies-feilnbach.de
Espresso machine:
Evo2

A unique fusion of styles, cuisines, and cultures. The small tables, the marble-patterned carpet and the fringed silk lampshades are reminiscent of a country house in the suburbs of Moscow.