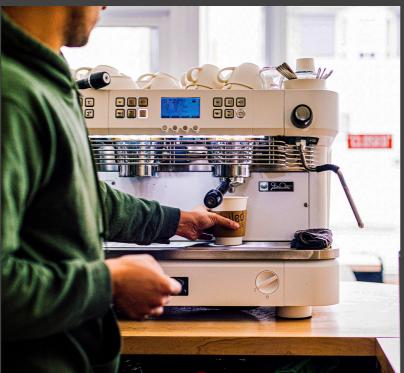

# bailed

Hailed Coffee is a cafè with a nouveau twist on traditional Middle Eastern coffee, where Arabic coffee is "hailed" with cardamom.

In Middle Eastern cultures, adding cardamom is a sign of gratitude - a pricier spice, with a unique taste. The Dalla Corte DC Pro is here to fuse Eastern cultures with Western cultures around coffee.

Location: Toronto, Canada Website: www.hailed.ca Espresso machine: DC Pro

COFFEE ROASTERS

Delicious specialty coffee creators born in Bucharest, Dropshot coffee roasters try to bring the amazing sensory experiences from their carefully selected coffee farms into the cup.