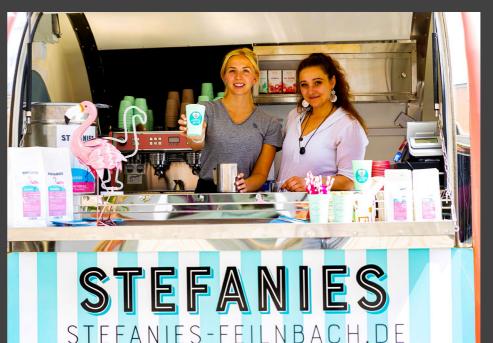

## **STEFANIES**Gafe

Coffee-Truck Gerti is the coffee shop on wheels by "Stefanies Cafe, Pension, Kultur", a service that allows you to have a personal cafè at complete disposal anywhere you like.

Espressos for your corporate event, wedding or birthday will be made with Evo2 in an all-pink custom colour - precision and thermal stability in a summer package that turns the party on!

Location:

Bad Feilnbach, Germany
Website:
www.stefanies-feilnbach.de
Espresso machine:
Evo2

A unique fusion of styles, cuisines, and cultures. The small tables, the marble-patterned carpet and the fringed silk lampshades are reminiscent of a country house in the suburbs of Moscow.