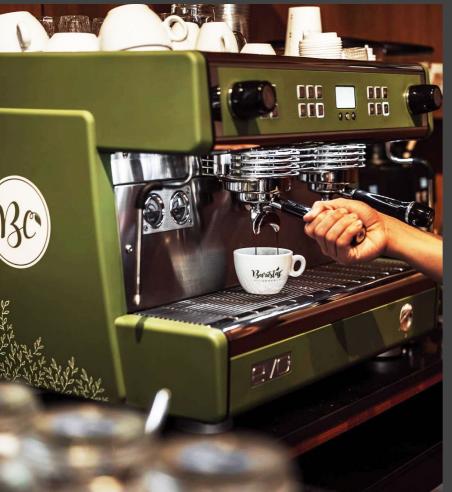

## Baristag'

Located in 5-star Canal Central Hotel, Baristas' Corner is a specialty coffee house with an amazing view on the Dubai Water Canal.

Multigroup espresso machine Dalla Corte Evo2 has been custom -made in their signature green colour.