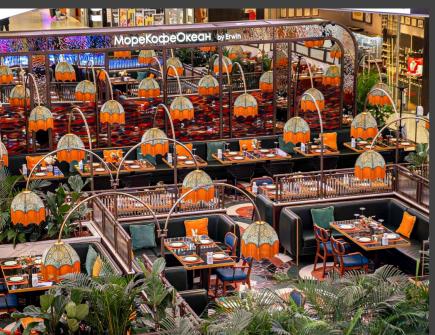

Location:

Bad Feilnbach, Germany
Website:
www.stefanies-feilnbach.de
Espresso machine:
Evo2

A unique fusion of styles, cuisines, and cultures. The small tables, the marble-patterned carpet and the fringed silk lampshades are reminiscent of a country house in the suburbs of Moscow.

Morecoffeeokean takes special pride in its coffee menu: with only 100% gourmet arabica beans delivered from meticulously selected coffee-growing regions, and the XT espresso machine serving the highest quality espresso.

Location:

Moscow, Russia
Website:
www.morecoffeeokean.ru
Espresso machine:
XT

In the heart of Hamburg's historic Warehouse District, in an eye-catching brick building from 1888, you can find Speicherstadt Kaffee roastery and café.