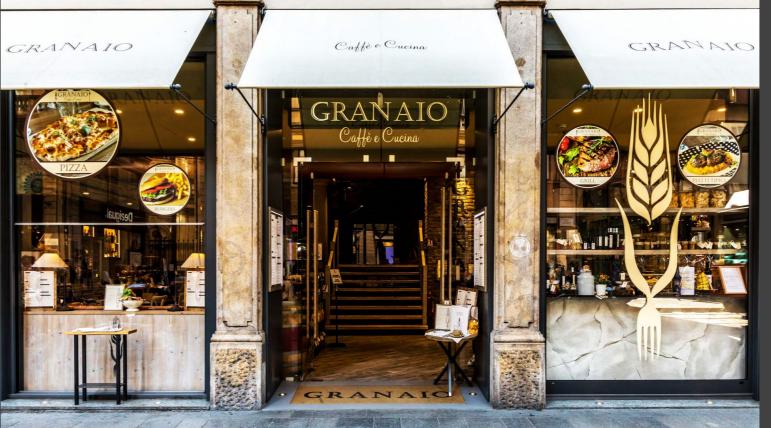

Location:

Brera district, Milan
Website:
www.corajerestaurant.com

Espresso machine:

t

A 4-group Evo2 to serve any number of customers without keeping them waiting at Granaio it's always busy, given its excellent position in piazza Duomo, Milan's main historic square.

This Restaurant-Cafè offers typical Italian cuisine in the heart of the city. With two floors and an outdoor seating area, you can find people dining at Granaio any moment of the day, from breakfast to dinner.

Location:
Duomo, Milan
Website:
www.granaioduomo.it
Espresso machine:
Evo2

Established in the early 1900s, Bar Affori has always been a special meeting place for the people living in historic suburbs of Milan.