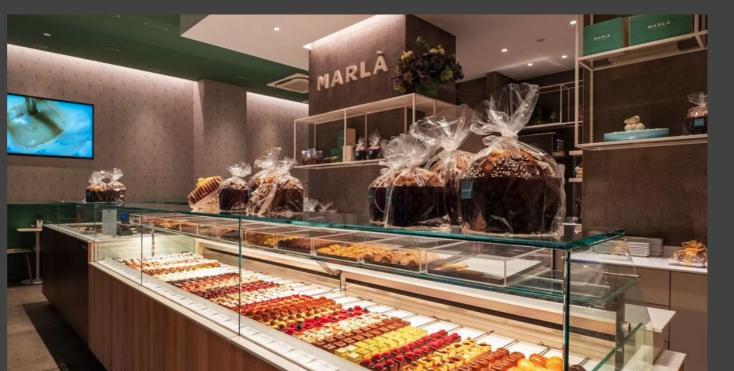

Marlà is the acronym of Marco Battaglia and Lavinia Franco, a story of love and pastry. A common project that blends tradition and innovation, and that in 2019 has awarded them with the Gambero Rosso "Best New Pastry Chefs".

Marlà offers a completely artisanal production, carried out in the modern laboratory next to the pastry shop: here ideas come together to create cakes, croissants, and bite-size sweets of the highest quality.

Location:

Porta Romana, Milan Website: www.marlapasticceria.it Espresso machine: