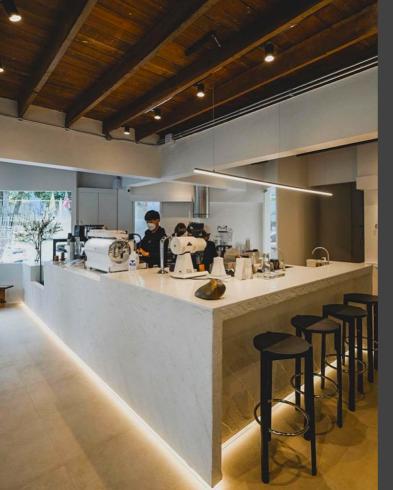

Stop by Walk in Cafe to disconnect from the chaos of Taipei city and recharge your batteries with a caffeine boost.

Offering you rich and full-bodied espressos is the Dalla Corte Evo2: with the patented independent boiler technology, the barista can set the temperature with a 0.1° precision and find every coffee's sweet spot.

Location: Taipei, Taiwan Website: www.walkincafe.com.tw Espresso machine: Evo2