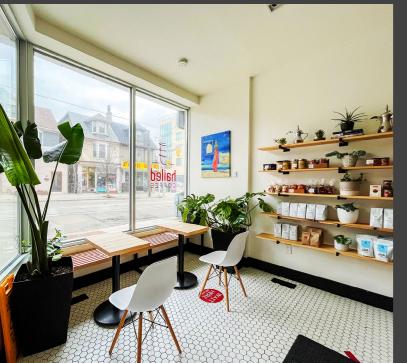

# bailed

Hailed Coffee is a cafè with a nouveau twist on traditional Middle Eastern coffee, where Arabic coffee is "hailed" with cardamom.

In Middle Eastern cultures, adding cardamom is a sign of gratitude - a pricier spice, with a unique taste. The Dalla Corte DC Pro is here to fuse Eastern cultures with Western cultures around coffee.

Location: Toronto, Canada Website: www.hailed.ca Espresso machine: DC Pro

COFFEE ROASTERS

Delicious specialty coffee creators born in Bucharest, Dropshot coffee roasters try to bring the amazing sensory experiences from their carefully selected coffee farms into the cup.