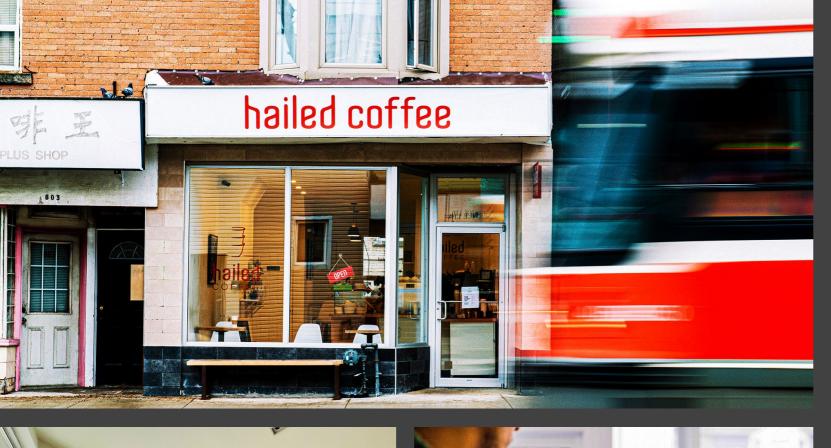

# bailed

Hailed Coffee is a cafè with a nouveau twist on traditional Middle Eastern coffee, where Arabic coffee is "hailed" with cardamom.

In Middle Eastern cultures, adding cardamom is a sign of gratitude - a pricier spice, with a unique taste. The Dalla Corte DC Pro is here to fuse Eastern cultures with Western cultures around coffee.

Location: Toronto, Canada Website: www.hailed.ca Espresso machine: DC Pro

COFFEE ROASTERS

Delicious specialty coffee creators born in Bucharest, Dropshot coffee roasters try to bring the amazing sensory experiences from their carefully selected coffee farms into the cup.