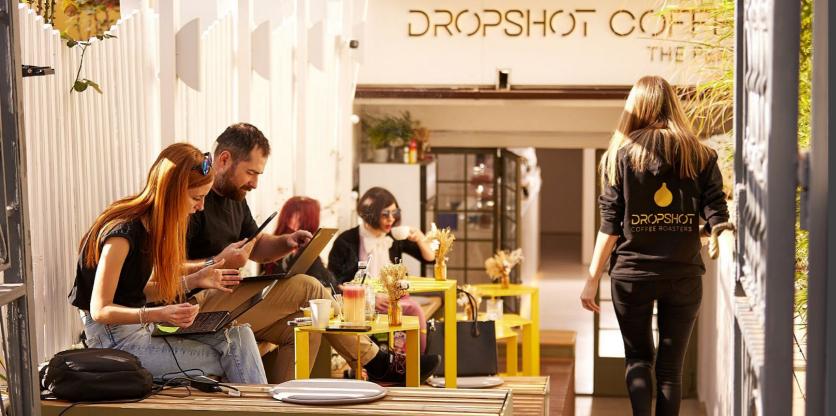

# bailed

Hailed Coffee is a cafè with a nouveau twist on traditional Middle Eastern coffee, where Arabic coffee is "hailed" with cardamom.

In Middle Eastern cultures, adding cardamom is a sign of gratitude - a pricier spice, with a unique taste. The Dalla Corte DC Pro is here to fuse Eastern cultures with Western cultures around coffee.

Location: Toronto, Canada Website: www.hailed.ca Espresso machine: DC Pro

COFFEE ROASTERS

Delicious specialty coffee creators born in Bucharest, Dropshot coffee roasters try to bring the amazing sensory experiences from their carefully selected coffee farms into the cup.